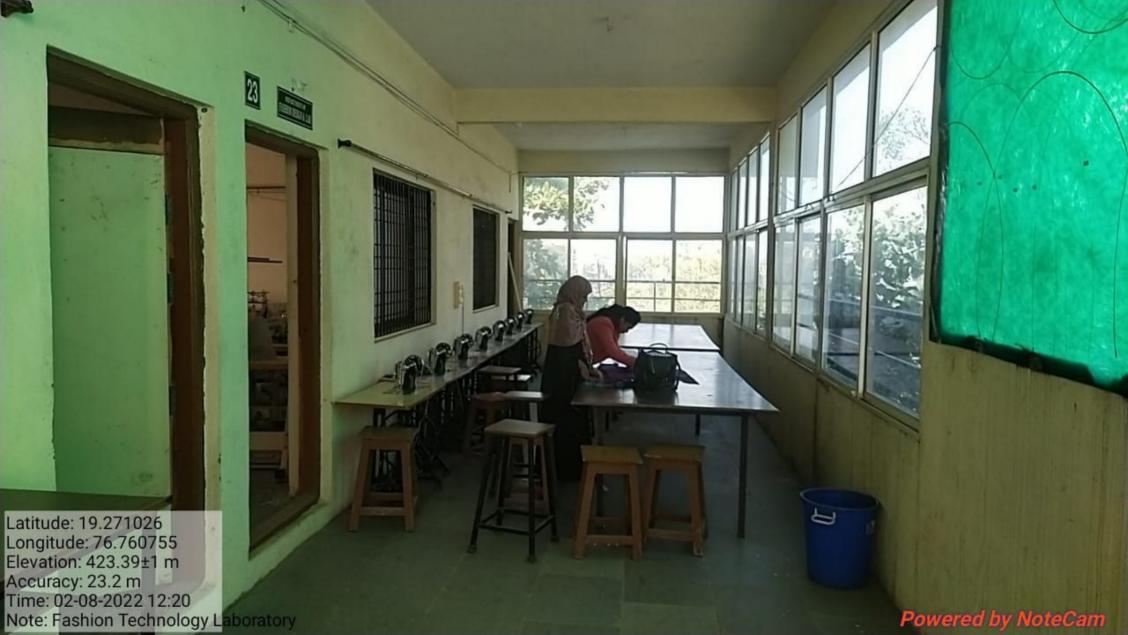

- Infrastructure and physical facilities for teaching-learning
  - Classrooms: Institute has 19 Classrooms. In classrooms, White, Digital Boards & Desks available for teaching and learning. Amongst them, 04 classrooms have A. C. & Projectors, Digital Podiums available. Seminar Hall, Reading Room, Evaluation Room, Staff room, E-Learning Studio, A/C Music Recording Room with instruments.
  - Laboratories: B. Voc. & M. Voc. Fashion Technology, Commerce, English Language, Computer, Home Science and Music with all necessary equipment.
  - Computing Equipment: CCTV for security, Wi-Fi facility for all,
     Computers, Laptops, Printers, Xerox Machines, Projectors, Scanners,
     USB Sticks, Digital cameras and LED boards etc. for official and other academic purposes.
  - Software and other equipment
  - Winda Fashion Cad Software, Coral Draw X4, Photoshop CS3, Desks,
     Orell & SPSS Software.
  - Gas, Stove, Gas Cylinder, Sewing Machines, Induction Stove, Mixer Grinder, Juicer, Microwave Oven, Refrigerator, Toaster, Electric Stitching Machine (30), Overlock Machine (02) Fusing Machine (01), Embroidery Machine (01), Electric Press (02), Mannequins (02), Dress Form (01), Musical Instruments like Electronic & Manual Tabla,

22

DEPARTMENT OF B.VOC.

Time: 01-06-2022 13:40

Note: Fashion Technology Laboratory

Powered by NoteCam