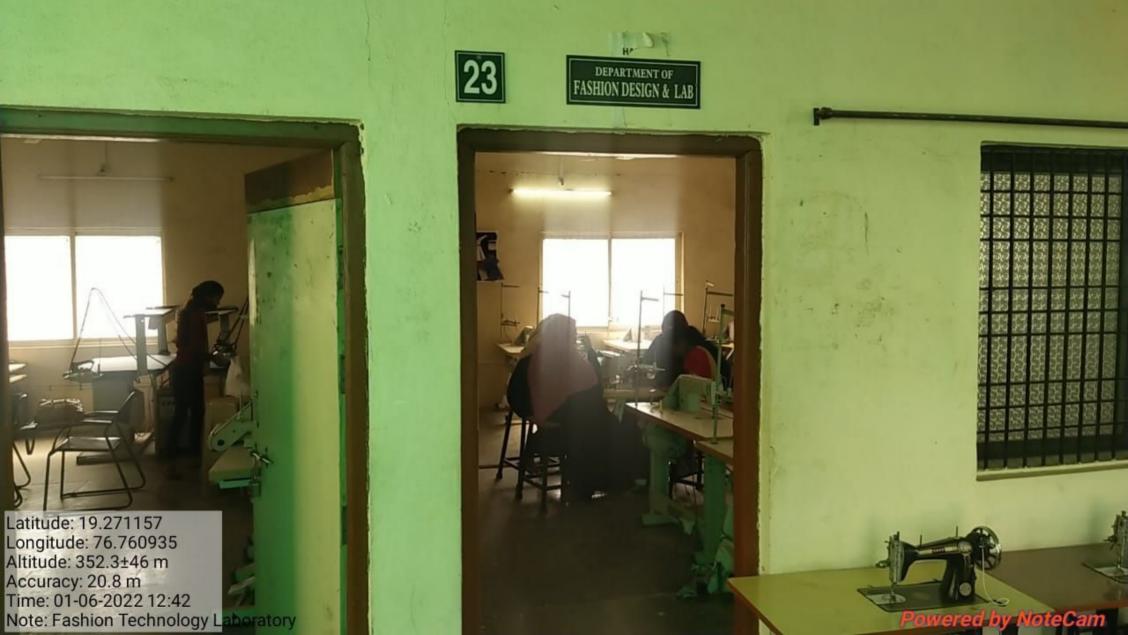

- Infrastructure and physical facilities for teaching-learning
  - Classrooms: Institute has 19 Classrooms. In classrooms, White, Digital Boards & Desks available for teaching and learning. Amongst them, 04 classrooms have A. C. & Projectors, Digital Podiums available. Seminar Hall, Reading Room, Evaluation Room, Staff room, E-Learning Studio, A/C Music Recording Room with instruments.
  - Laboratories: B. Voc. & M. Voc. Fashion Technology, Commerce, English Language, Computer, Home Science and Music with all necessary equipment.
  - Computing Equipment: CCTV for security, Wi-Fi facility for all,
     Computers, Laptops, Printers, Xerox Machines, Projectors, Scanners,
     USB Sticks, Digital cameras and LED boards etc. for official and other academic purposes.
  - Software and other equipment
  - Winda Fashion Cad Software, Coral Draw X4, Photoshop CS3, Desks,
     Orell & SPSS Software.
  - Gas, Stove, Gas Cylinder, Sewing Machines, Induction Stove, Mixer Grinder, Juicer, Microwave Oven, Refrigerator, Toaster, Electric Stitching Machine (30), Overlock Machine (02) Fusing Machine (01), Embroidery Machine (01), Electric Press (02), Mannequins (02), Dress Form (01), Musical Instruments like Electronic & Manual Tabla,

22

DEPARTMENT OF B.VOC.

Time: 01-06-2022 13:40

Note: Fashion Technology Laboratory

Powered by NoteCam