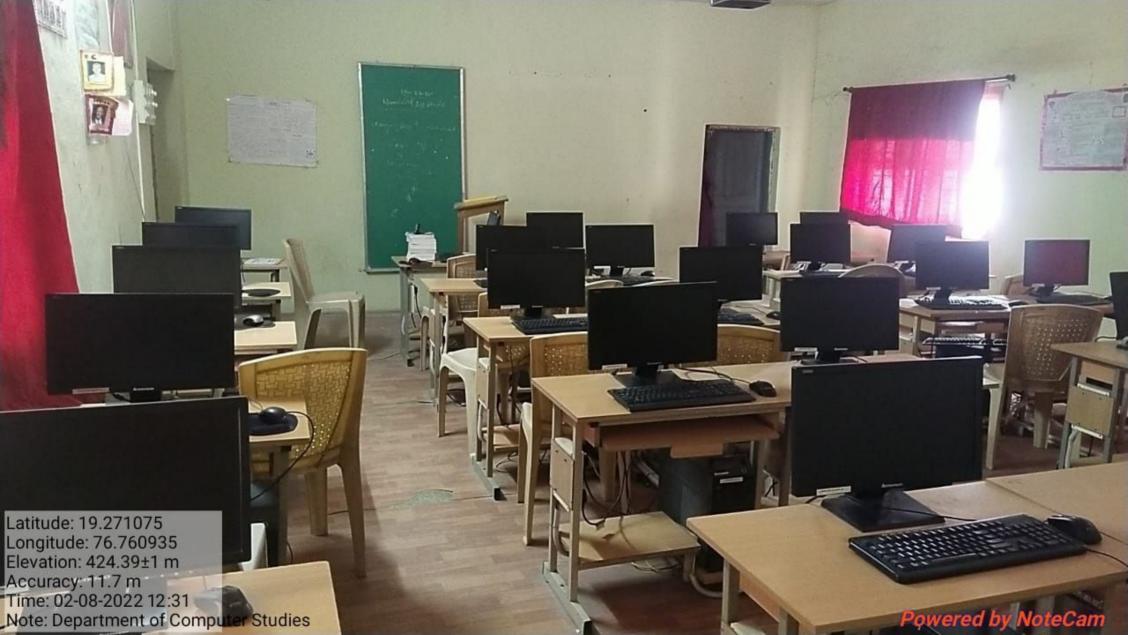

- Infrastructure and physical facilities for teaching-learning
  - Classrooms: Institute has 19 Classrooms. In classrooms, White, Digital Boards & Desks available for teaching and learning. Amongst them, 04 classrooms have A. C. & Projectors, Digital Podiums available. Seminar Hall, Reading Room, Evaluation Room, Staff room, E-Learning Studio, A/C Music Recording Room with instruments.
  - Laboratories: B. Voc. & M. Voc. Fashion Technology, Commerce, English Language, Computer, Home Science and Music with all necessary equipment.
  - Computing Equipment: CCTV for security, Wi-Fi facility for all,
     Computers, Laptops, Printers, Xerox Machines, Projectors, Scanners,
     USB Sticks, Digital cameras and LED boards etc. for official and other academic purposes.
  - Software and other equipment
  - Winda Fashion Cad Software, Coral Draw X4, Photoshop CS3, Desks,
     Orell & SPSS Software.
  - Gas, Stove, Gas Cylinder, Sewing Machines, Induction Stove, Mixer Grinder, Juicer, Microwave Oven, Refrigerator, Toaster, Electric Stitching Machine (30), Overlock Machine (02) Fusing Machine (01), Embroidery Machine (01), Electric Press (02), Mannequins (02), Dress Form (01), Musical Instruments like Electronic & Manual Tabla,

# DEPARTMENT OF COMPUTER & LAB

Note: Department of Computer Studies

Latitude: 19.271181 Longitude: 76.760993 Elevation: 423.49±43 m

Accuracy: 19.3 m Time: 02-06-2022 12:28

Note: Department of Fashion Technology