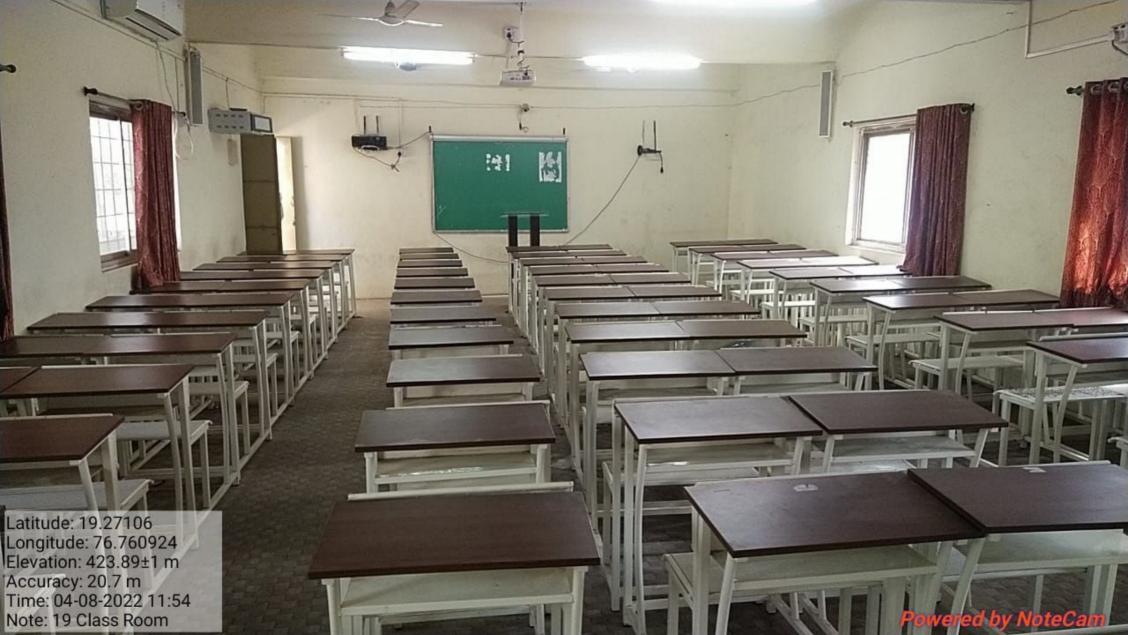

- Infrastructure and physical facilities for teaching-learning
  - Classrooms: Institute has 19 Classrooms. In classrooms, White, Digital Boards & Desks available for teaching and learning. Amongst them, 04 classrooms have A. C. & Projectors, Digital Podiums available. Seminar Hall, Reading Room, Evaluation Room, Staff room, E-Learning Studio, A/C Music Recording Room with instruments.
  - Laboratories: B. Voc. & M. Voc. Fashion Technology, Commerce, English Language, Computer, Home Science and Music with all necessary equipment.
  - Computing Equipment: CCTV for security, Wi-Fi facility for all,
     Computers, Laptops, Printers, Xerox Machines, Projectors, Scanners,
     USB Sticks, Digital cameras and LED boards etc. for official and other academic purposes.
  - Software and other equipment
  - Winda Fashion Cad Software, Coral Draw X4, Photoshop CS3, Desks,
     Orell & SPSS Software.
  - Gas, Stove, Gas Cylinder, Sewing Machines, Induction Stove, Mixer Grinder, Juicer, Microwave Oven, Refrigerator, Toaster, Electric Stitching Machine (30), Overlock Machine (02) Fusing Machine (01), Embroidery Machine (01), Electric Press (02), Mannequins (02), Dress Form (01), Musical Instruments like Electronic & Manual Tabla,