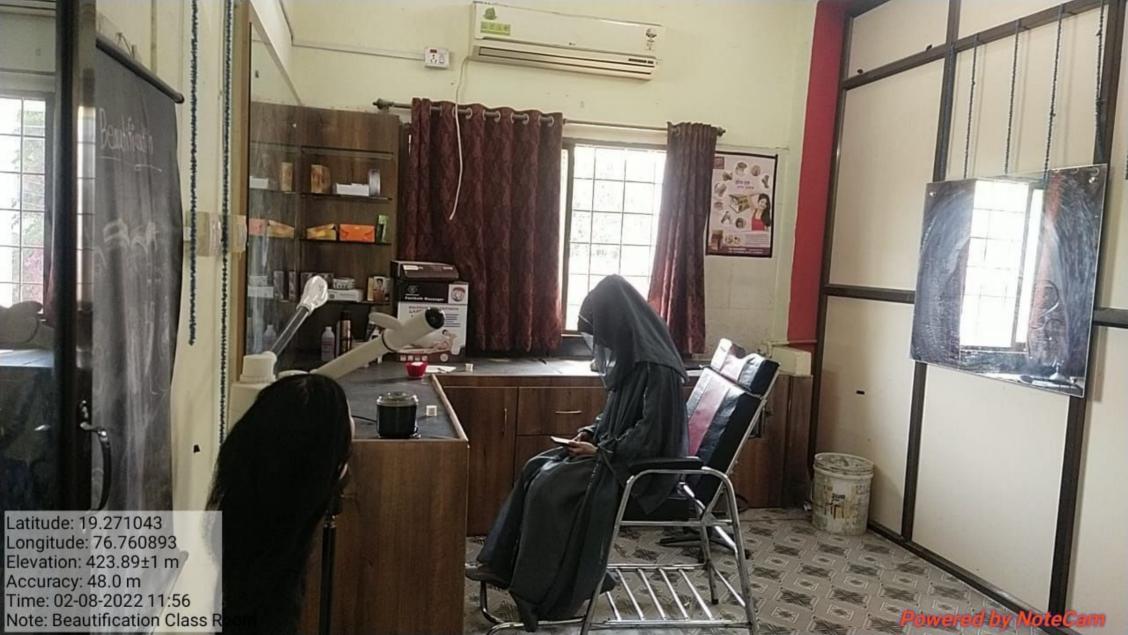

- Infrastructure and physical facilities for teaching-learning
  - Classrooms: Institute has 19 Classrooms. In classrooms, White, Digital Boards & Desks available for teaching and learning. Amongst them, 04 classrooms have A. C. & Projectors, Digital Podiums available. Seminar Hall, Reading Room, Evaluation Room, Staff room, E-Learning Studio, A/C Music Recording Room with instruments.
  - Laboratories: B. Voc. & M. Voc. Fashion Technology, Commerce, English Language, Computer, Home Science and Music with all necessary equipment.
  - Computing Equipment: CCTV for security, Wi-Fi facility for all,
     Computers, Laptops, Printers, Xerox Machines, Projectors, Scanners,
     USB Sticks, Digital cameras and LED boards etc. for official and other academic purposes.
  - Software and other equipment
  - Winda Fashion Cad Software, Coral Draw X4, Photoshop CS3, Desks,
     Orell & SPSS Software.
  - Gas, Stove, Gas Cylinder, Sewing Machines, Induction Stove, Mixer Grinder, Juicer, Microwave Oven, Refrigerator, Toaster, Electric Stitching Machine (30), Overlock Machine (02) Fusing Machine (01), Embroidery Machine (01), Electric Press (02), Mannequins (02), Dress Form (01), Musical Instruments like Electronic & Manual Tabla,