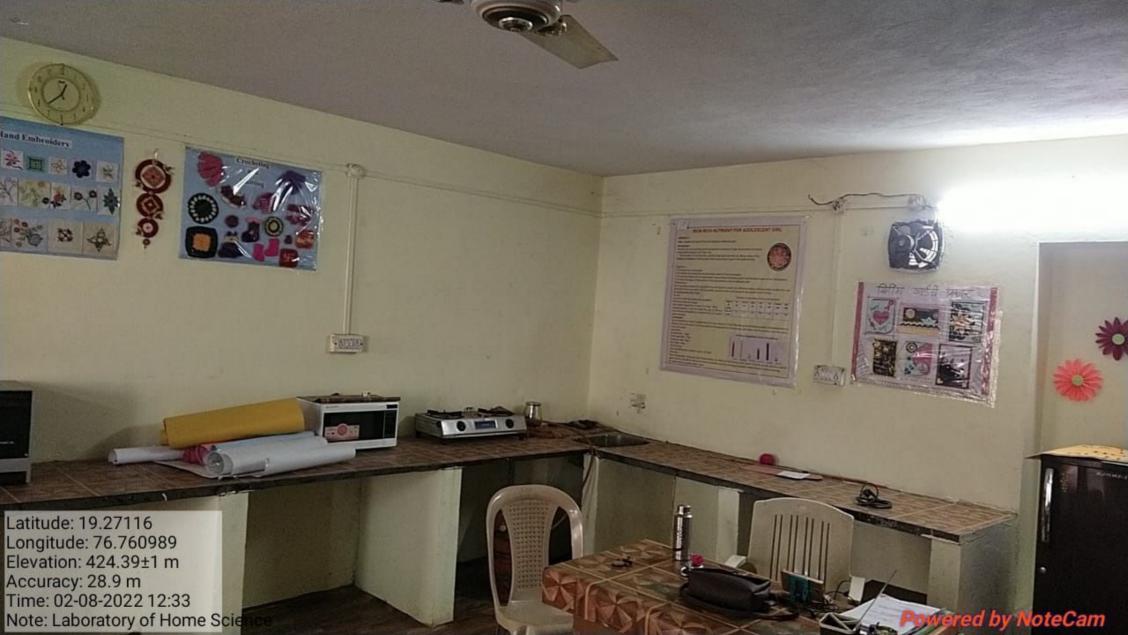

## HOME SCIENCE

Latitude: 19.271177 Longitude: 76.760952 Elevation: 219.19±1 m

Time: 01-06-2022 14:23

Note: Laboratory of Home Science

Accuracy: 27.5 m

Powered by NoteCam