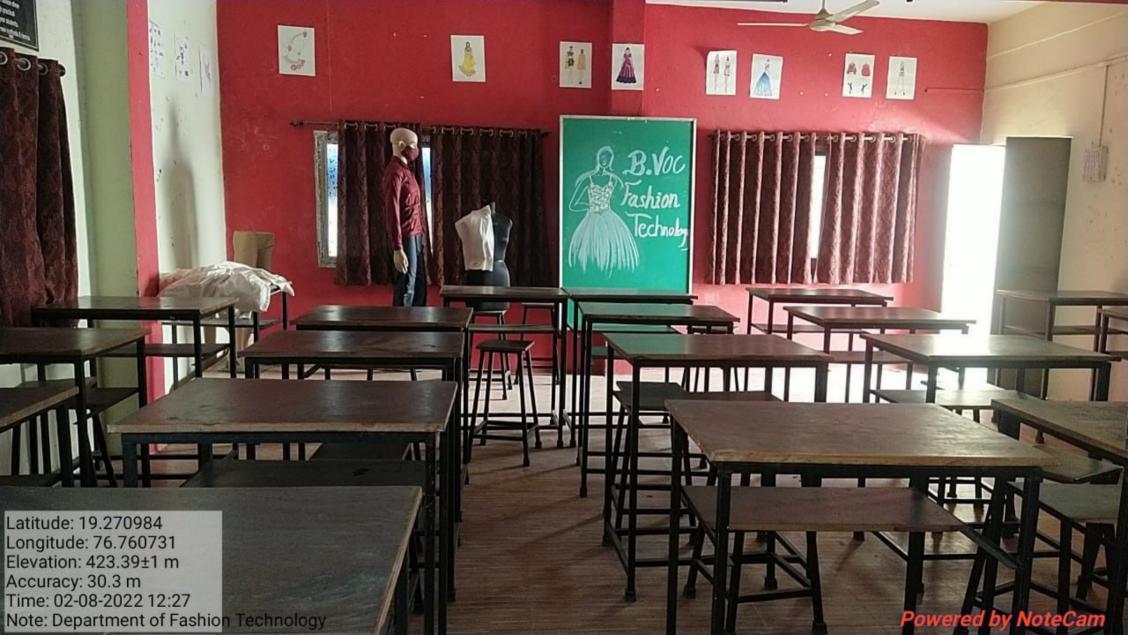

- Infrastructure and physical facilities for teaching-learning
  - Classrooms: Institute has 19 Classrooms. In classrooms, White, Digital Boards & Desks available for teaching and learning. Amongst them, 04 classrooms have A. C. & Projectors, Digital Podiums available. Seminar Hall, Reading Room, Evaluation Room, Staff room, E-Learning Studio, A/C Music Recording Room with instruments.
  - Laboratories: B. Voc. & M. Voc. Fashion Technology, Commerce, English Language, Computer, Home Science and Music with all necessary equipment.
  - Computing Equipment: CCTV for security, Wi-Fi facility for all,
     Computers, Laptops, Printers, Xerox Machines, Projectors, Scanners,
     USB Sticks, Digital cameras and LED boards etc. for official and other academic purposes.
  - Software and other equipment
  - Winda Fashion Cad Software, Coral Draw X4, Photoshop CS3, Desks,
     Orell & SPSS Software.
  - Gas, Stove, Gas Cylinder, Sewing Machines, Induction Stove, Mixer Grinder, Juicer, Microwave Oven, Refrigerator, Toaster, Electric Stitching Machine (30), Overlock Machine (02) Fusing Machine (01), Embroidery Machine (01), Electric Press (02), Mannequins (02), Dress Form (01), Musical Instruments like Electronic & Manual Tabla,

22

DEPARTMENT OF B.VOC.

Time: 01-06-2022 13:40

Note: Fashion Technology Laboratory

Powered by NoteCam