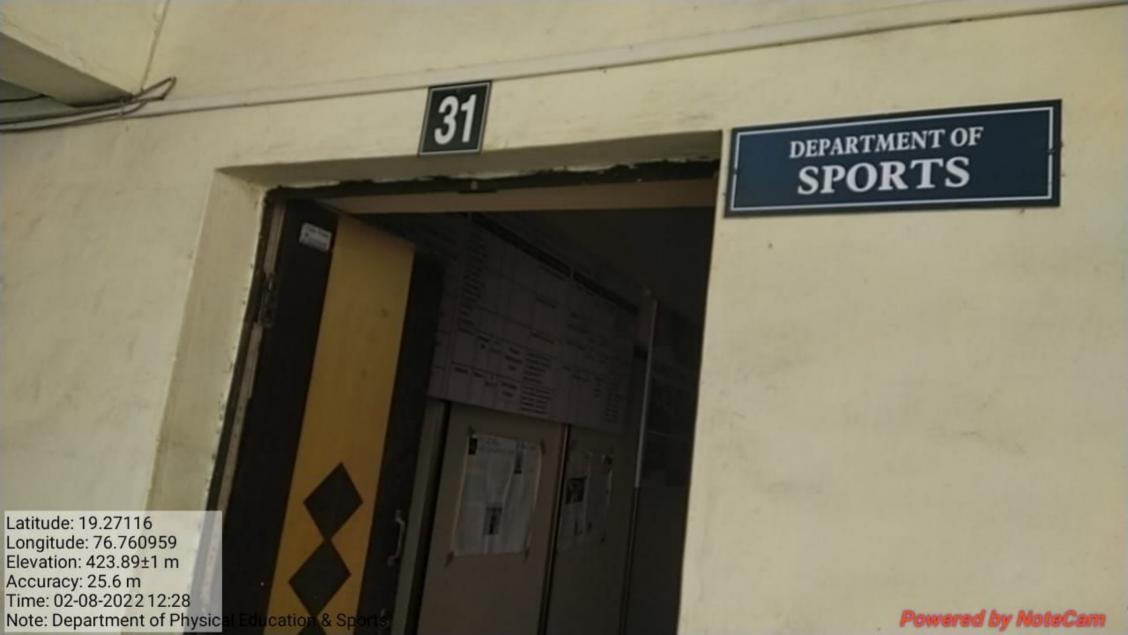

- Infrastructure and physical facilities for teaching-learning
  - Classrooms: Institute has 19 Classrooms. In classrooms, White, Digital Boards & Desks available for teaching and learning. Amongst them, 04 classrooms have A. C. & Projectors, Digital Podiums available. Seminar Hall, Reading Room, Evaluation Room, Staff room, E-Learning Studio, A/C Music Recording Room with instruments.
  - Laboratories: B. Voc. & M. Voc. Fashion Technology, Commerce, English Language, Computer, Home Science and Music with all necessary equipment.
  - Computing Equipment: CCTV for security, Wi-Fi facility for all,
     Computers, Laptops, Printers, Xerox Machines, Projectors, Scanners,
     USB Sticks, Digital cameras and LED boards etc. for official and other academic purposes.
  - Software and other equipment
  - Winda Fashion Cad Software, Coral Draw X4, Photoshop CS3, Desks,
     Orell & SPSS Software.
  - Gas, Stove, Gas Cylinder, Sewing Machines, Induction Stove, Mixer Grinder, Juicer, Microwave Oven, Refrigerator, Toaster, Electric Stitching Machine (30), Overlock Machine (02) Fusing Machine (01), Embroidery Machine (01), Electric Press (02), Mannequins (02), Dress Form (01), Musical Instruments like Electronic & Manual Tabla,