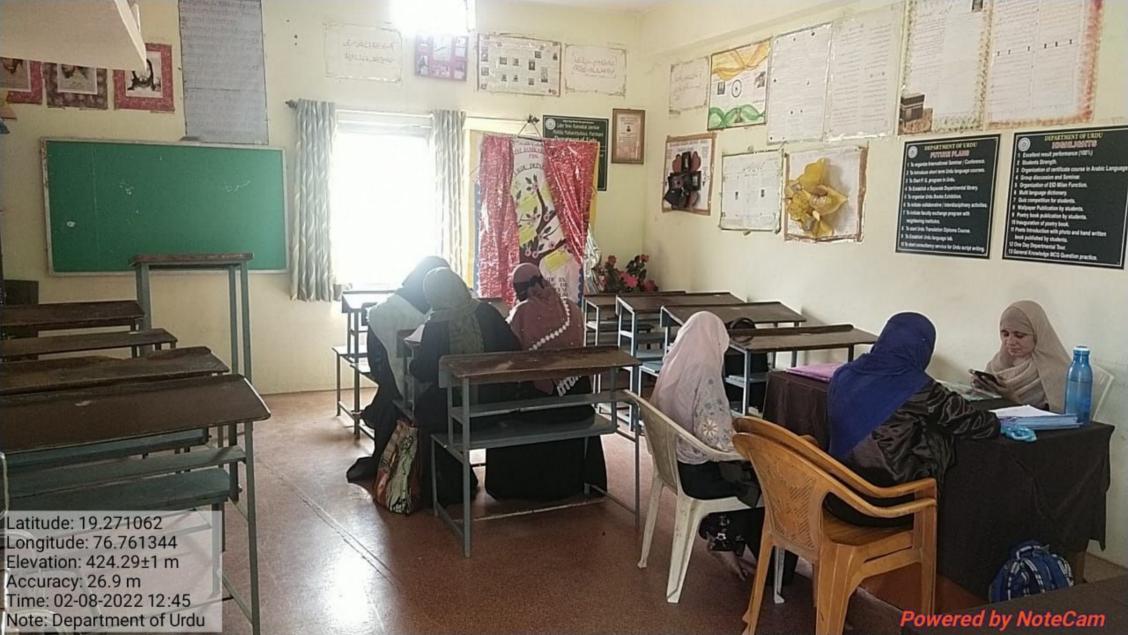

- Infrastructure and physical facilities for teaching-learning
  - Classrooms: Institute has 19 Classrooms. In classrooms, White, Digital Boards & Desks available for teaching and learning. Amongst them, 04 classrooms have A. C. & Projectors, Digital Podiums available. Seminar Hall, Reading Room, Evaluation Room, Staff room, E-Learning Studio, A/C Music Recording Room with instruments.
  - Laboratories: B. Voc. & M. Voc. Fashion Technology, Commerce, English Language, Computer, Home Science and Music with all necessary equipment.
  - Computing Equipment: CCTV for security, Wi-Fi facility for all,
     Computers, Laptops, Printers, Xerox Machines, Projectors, Scanners,
     USB Sticks, Digital cameras and LED boards etc. for official and other academic purposes.
  - Software and other equipment
  - Winda Fashion Cad Software, Coral Draw X4, Photoshop CS3, Desks,
     Orell & SPSS Software.
  - Gas, Stove, Gas Cylinder, Sewing Machines, Induction Stove, Mixer Grinder, Juicer, Microwave Oven, Refrigerator, Toaster, Electric Stitching Machine (30), Overlock Machine (02) Fusing Machine (01), Embroidery Machine (01), Electric Press (02), Mannequins (02), Dress Form (01), Musical Instruments like Electronic & Manual Tabla,