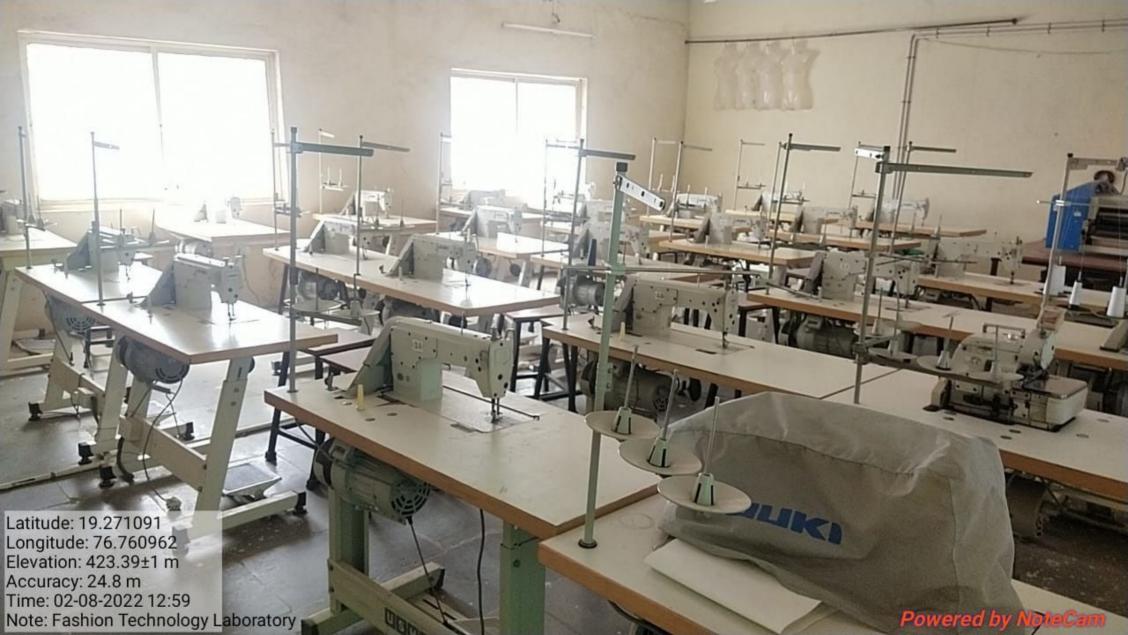

- Infrastructure and physical facilities for teaching-learning
  - Classrooms: Institute has 19 Classrooms. In classrooms, White, Digital Boards & Desks available for teaching and learning. Amongst them, 04 classrooms have A. C. & Projectors, Digital Podiums available. Seminar Hall, Reading Room, Evaluation Room, Staff room, E-Learning Studio, A/C Music Recording Room with instruments.
  - Laboratories: B. Voc. & M. Voc. Fashion Technology, Commerce, English Language, Computer, Home Science and Music with all necessary equipment.
  - Computing Equipment: CCTV for security, Wi-Fi facility for all,
     Computers, Laptops, Printers, Xerox Machines, Projectors, Scanners,
     USB Sticks, Digital cameras and LED boards etc. for official and other academic purposes.
  - Software and other equipment
  - Winda Fashion Cad Software, Coral Draw X4, Photoshop CS3, Desks,
     Orell & SPSS Software.
  - Gas, Stove, Gas Cylinder, Sewing Machines, Induction Stove, Mixer Grinder, Juicer, Microwave Oven, Refrigerator, Toaster, Electric Stitching Machine (30), Overlock Machine (02) Fusing Machine (01), Embroidery Machine (01), Electric Press (02), Mannequins (02), Dress Form (01), Musical Instruments like Electronic & Manual Tabla,

22

DEPARTMENT OF B.VOC.

Time: 01-06-2022 13:40

Note: Fashion Technology Laboratory

Powered by NoteCam