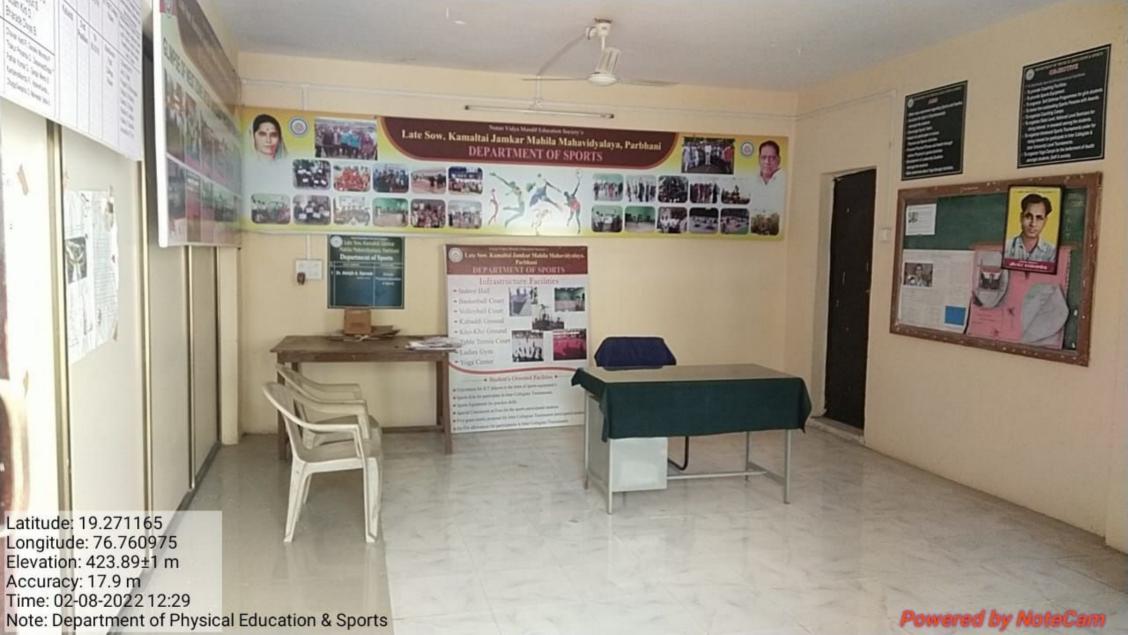

- Infrastructure and physical facilities for teaching-learning
  - Classrooms: Institute has 19 Classrooms. In classrooms, White, Digital Boards & Desks available for teaching and learning. Amongst them, 04 classrooms have A. C. & Projectors, Digital Podiums available. Seminar Hall, Reading Room, Evaluation Room, Staff room, E-Learning Studio, A/C Music Recording Room with instruments.
  - Laboratories: B. Voc. & M. Voc. Fashion Technology, Commerce, English Language, Computer, Home Science and Music with all necessary equipment.
  - Computing Equipment: CCTV for security, Wi-Fi facility for all,
     Computers, Laptops, Printers, Xerox Machines, Projectors, Scanners,
     USB Sticks, Digital cameras and LED boards etc. for official and other academic purposes.
  - Software and other equipment
  - Winda Fashion Cad Software, Coral Draw X4, Photoshop CS3, Desks,
     Orell & SPSS Software.
  - Gas, Stove, Gas Cylinder, Sewing Machines, Induction Stove, Mixer Grinder, Juicer, Microwave Oven, Refrigerator, Toaster, Electric Stitching Machine (30), Overlock Machine (02) Fusing Machine (01), Embroidery Machine (01), Electric Press (02), Mannequins (02), Dress Form (01), Musical Instruments like Electronic & Manual Tabla,