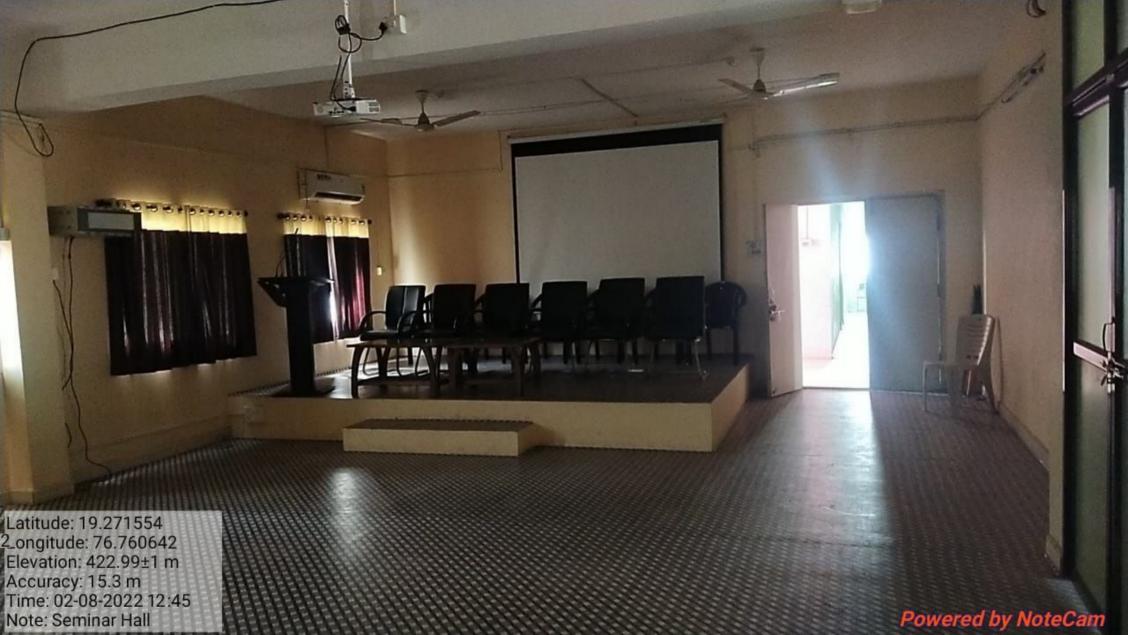

- Infrastructure and physical facilities for teaching-learning
  - Classrooms: Institute has 19 Classrooms. In classrooms, White, Digital Boards & Desks available for teaching and learning. Amongst them, 04 classrooms have A. C. & Projectors, Digital Podiums available. Seminar Hall, Reading Room, Evaluation Room, Staff room, E-Learning Studio, A/C Music Recording Room with instruments.
  - Laboratories: B. Voc. & M. Voc. Fashion Technology, Commerce, English Language, Computer, Home Science and Music with all necessary equipment.
  - Computing Equipment: CCTV for security, Wi-Fi facility for all,
     Computers, Laptops, Printers, Xerox Machines, Projectors, Scanners,
     USB Sticks, Digital cameras and LED boards etc. for official and other academic purposes.
  - Software and other equipment
  - Winda Fashion Cad Software, Coral Draw X4, Photoshop CS3, Desks,
     Orell & SPSS Software.
  - Gas, Stove, Gas Cylinder, Sewing Machines, Induction Stove, Mixer Grinder, Juicer, Microwave Oven, Refrigerator, Toaster, Electric Stitching Machine (30), Overlock Machine (02) Fusing Machine (01), Embroidery Machine (01), Electric Press (02), Mannequins (02), Dress Form (01), Musical Instruments like Electronic & Manual Tabla,