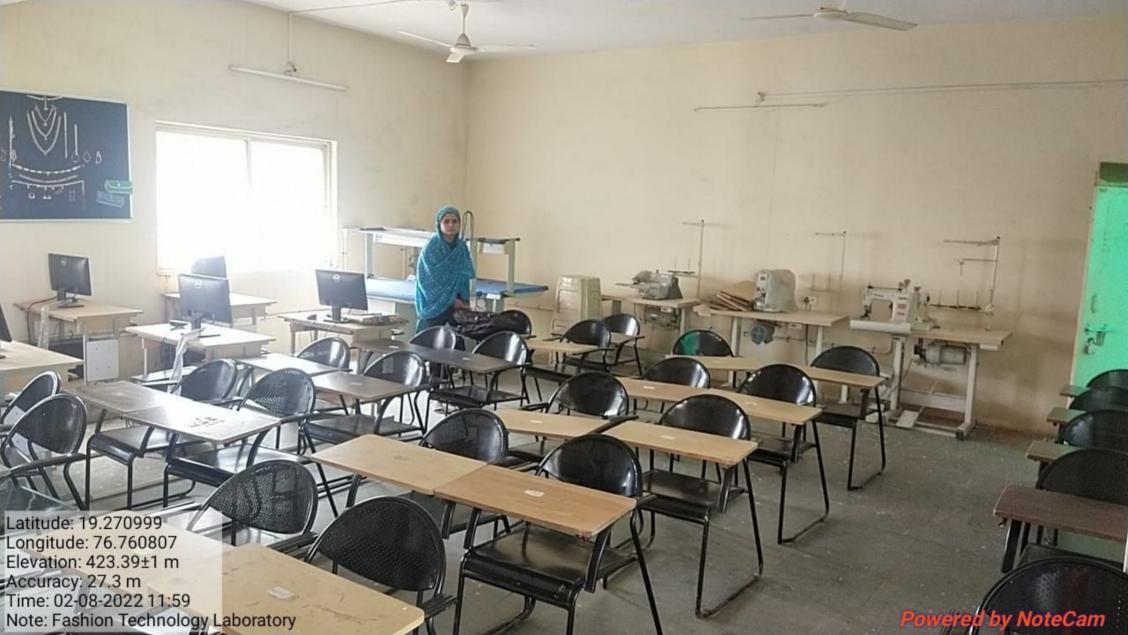

- Infrastructure and physical facilities for teaching-learning
  - Classrooms: Institute has 19 Classrooms. In classrooms, White, Digital Boards & Desks available for teaching and learning. Amongst them, 04 classrooms have A. C. & Projectors, Digital Podiums available. Seminar Hall, Reading Room, Evaluation Room, Staff room, E-Learning Studio, A/C Music Recording Room with instruments.
  - Laboratories: B. Voc. & M. Voc. Fashion Technology, Commerce, English Language, Computer, Home Science and Music with all necessary equipment.
  - Computing Equipment: CCTV for security, Wi-Fi facility for all,
     Computers, Laptops, Printers, Xerox Machines, Projectors, Scanners,
     USB Sticks, Digital cameras and LED boards etc. for official and other academic purposes.
  - Software and other equipment
  - Winda Fashion Cad Software, Coral Draw X4, Photoshop CS3, Desks,
     Orell & SPSS Software.
  - Gas, Stove, Gas Cylinder, Sewing Machines, Induction Stove, Mixer Grinder, Juicer, Microwave Oven, Refrigerator, Toaster, Electric Stitching Machine (30), Overlock Machine (02) Fusing Machine (01), Embroidery Machine (01), Electric Press (02), Mannequins (02), Dress Form (01), Musical Instruments like Electronic & Manual Tabla,

# DEPARTMENT OF COMPUTER & LAB

Note: Department of Computer Studies

Latitude: 19.271181 Longitude: 76.760993 Elevation: 423.49±43 m

Accuracy: 19.3 m Time: 02-06-2022 12:28

Note: Department of Fashion Technology