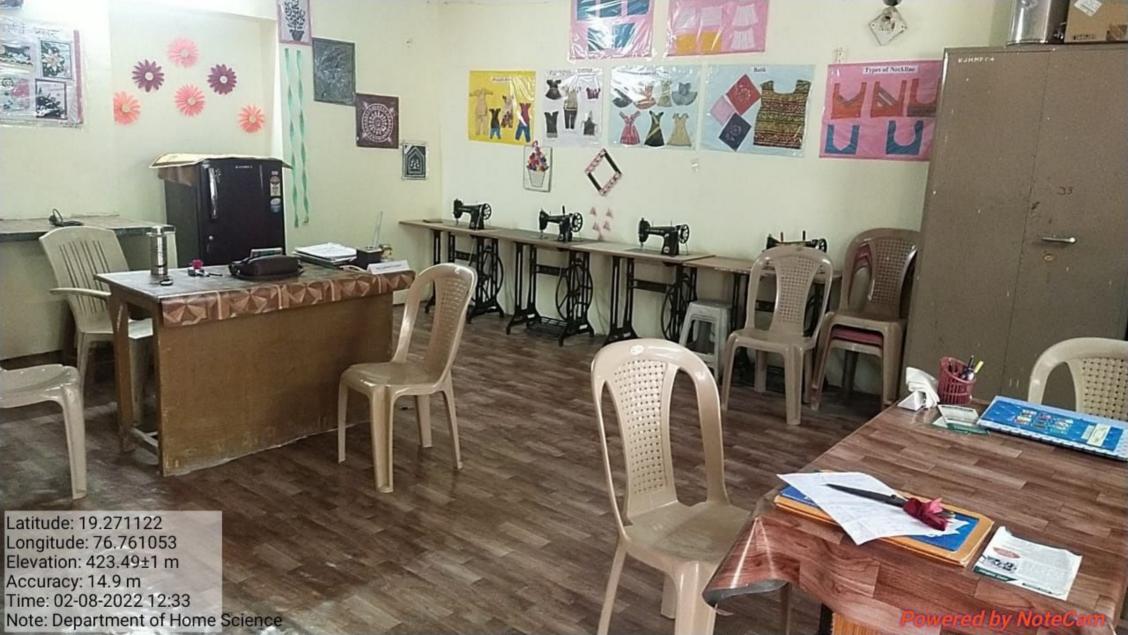

# DEPARTMENT OF COMPUTER & LAB

Note: Department of Computer Studies

Latitude: 19.271181 Longitude: 76.760993 Elevation: 423.49±43 m

Accuracy: 19.3 m Time: 02-06-2022 12:28

Note: Department of Fashion Technology

22

DEPARTMENT OF B.VOC.

Time: 01-06-2022 13:40

Note: Fashion Technology Laboratory

Powered by NoteCam