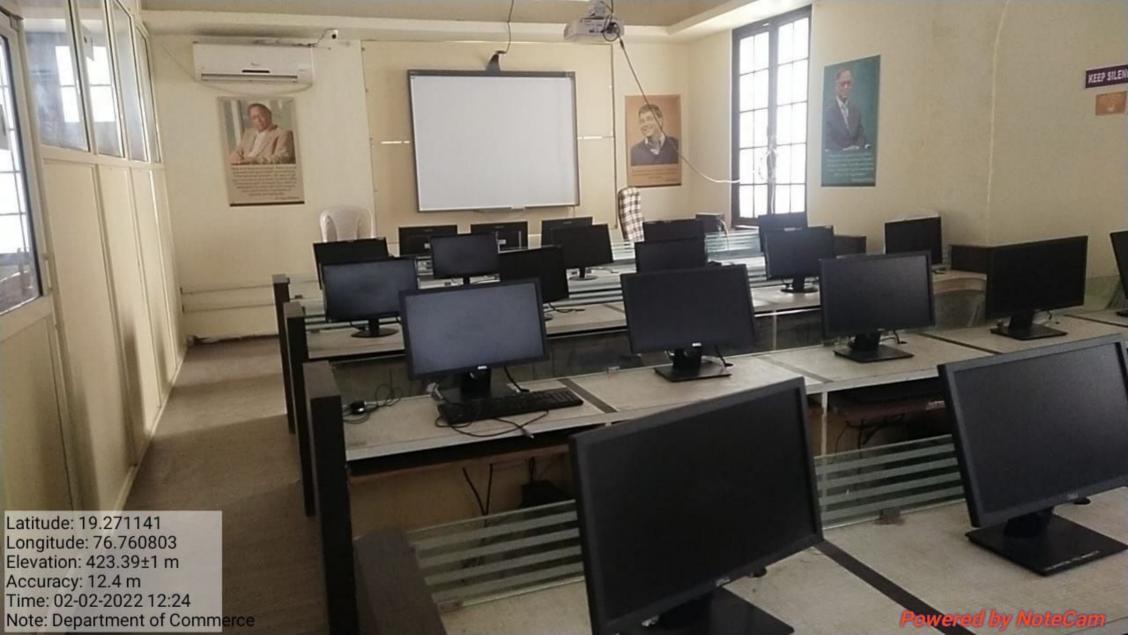

- Infrastructure and physical facilities for teaching-learning
  - Classrooms: Institute has 19 Classrooms. In classrooms, White, Digital Boards & Desks available for teaching and learning. Amongst them, 04 classrooms have A. C. & Projectors, Digital Podiums available. Seminar Hall, Reading Room, Evaluation Room, Staff room, E-Learning Studio, A/C Music Recording Room with instruments.
  - Laboratories: B. Voc. & M. Voc. Fashion Technology, Commerce, English Language, Computer, Home Science and Music with all necessary equipment.
  - Computing Equipment: CCTV for security, Wi-Fi facility for all,
     Computers, Laptops, Printers, Xerox Machines, Projectors, Scanners,
     USB Sticks, Digital cameras and LED boards etc. for official and other academic purposes.
  - Software and other equipment
  - Winda Fashion Cad Software, Coral Draw X4, Photoshop CS3, Desks,
     Orell & SPSS Software.
  - Gas, Stove, Gas Cylinder, Sewing Machines, Induction Stove, Mixer Grinder, Juicer, Microwave Oven, Refrigerator, Toaster, Electric Stitching Machine (30), Overlock Machine (02) Fusing Machine (01), Embroidery Machine (01), Electric Press (02), Mannequins (02), Dress Form (01), Musical Instruments like Electronic & Manual Tabla,

# DEPARTMENT OF COMPUTER & LAB

Note: Department of Computer Studies

Latitude: 19.271181 Longitude: 76.760993 Elevation: 423.49±43 m

Accuracy: 19.3 m Time: 02-06-2022 12:28

Note: Department of Fashion Technology